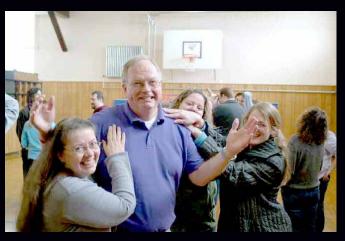

## Glacier.... in every sense: brain power, talent, caring, commitment ...absolutely professional......totally the GREAT GIFT!

Thank you for coming to the workshop.

It was total fun & my great honor....

being with YOU.

I'll be coming back

## when you invite me...and I'm hope-ing, YES!

you can check the website.

Please influence 3 or 4 other teachers, your family, and best friends to attend

I want to be with YOU too!

Back to Home Page

| Back to Denny's Schedule        |
|---------------------------------|
| Back to Workshops Just Finished |
|                                 |
|                                 |
|                                 |
|                                 |
|                                 |
|                                 |
|                                 |
|                                 |
|                                 |
|                                 |
|                                 |
|                                 |
|                                 |
|                                 |
|                                 |
|                                 |
|                                 |
|                                 |
|                                 |
|                                 |
|                                 |
|                                 |
|                                 |
|                                 |
|                                 |
|                                 |
|                                 |
|                                 |
|                                 |
|                                 |
|                                 |