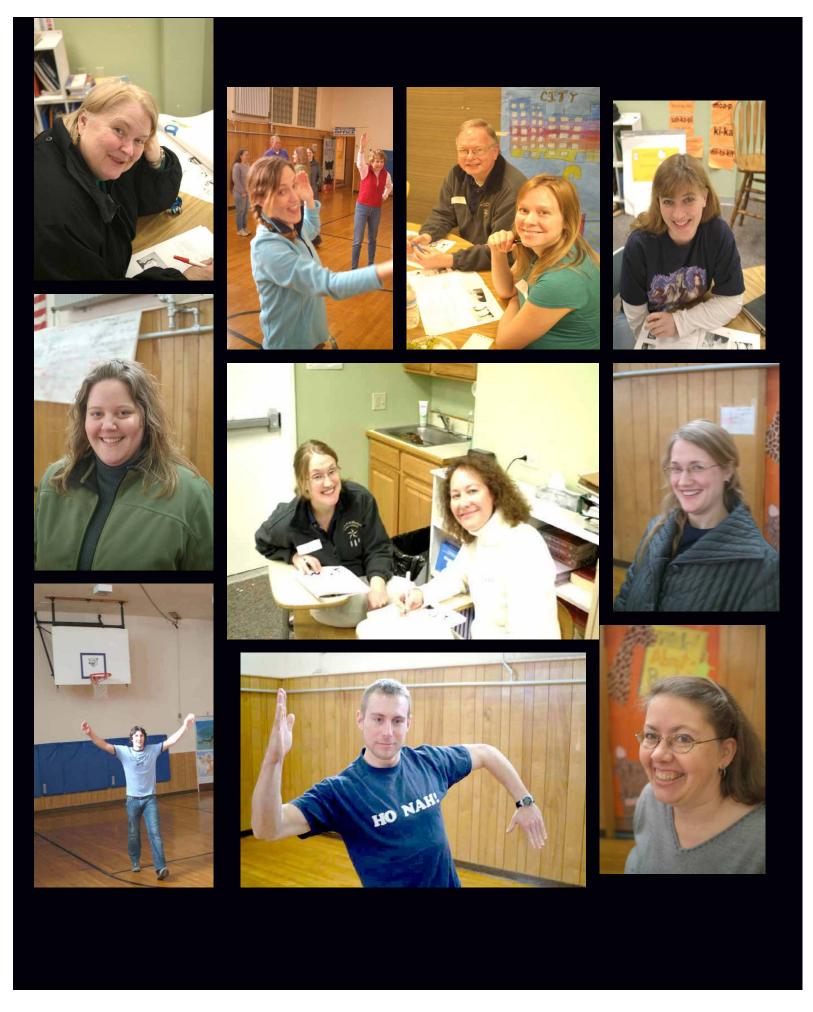

## Glacier.... in every sense: brain power, talent, caring, commitment ...absolutely professional......totally the GREAT GIFT!

Thank you for coming to the workshop.

It was total fun & my great honor....

being with YOU.

I'll be coming back

## when you invite me...and I'm hope-ing, YES!

you can check the website.

Please influence 3 or 4 other teachers, your family, and best friends to attend

I want to be with YOU too!

Back to Home Page

| Back to Denny's Schedule        |
|---------------------------------|
| Back to Workshops Just Finished |
|                                 |
|                                 |
|                                 |
|                                 |
|                                 |
|                                 |
|                                 |
|                                 |
|                                 |
|                                 |
|                                 |
|                                 |
|                                 |
|                                 |
|                                 |
|                                 |
|                                 |
|                                 |
|                                 |
|                                 |
|                                 |
|                                 |
|                                 |
|                                 |
|                                 |
|                                 |
|                                 |
|                                 |
|                                 |
|                                 |
|                                 |