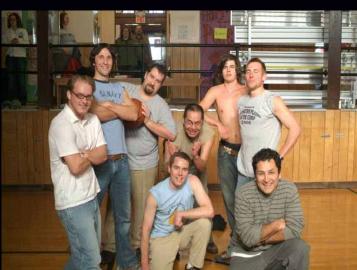

## Glacier.... in every sense: brain power, talent, caring, commitment ...absolutely professional......totally the GREAT GIFT!

Thank you for coming to the workshop.

It was total fun & my great honor....

being with YOU.

I'll be coming back

## when you invite me...and I'm hope-ing, YES!

you can check the website.

Please influence 3 or 4 other teachers, your family, and best friends to attend

I want to be with YOU too!

Back to Home Page

| Back to Denny's Schedule        |
|---------------------------------|
| Back to Workshops Just Finished |
|                                 |
|                                 |
|                                 |
|                                 |
|                                 |
|                                 |
|                                 |
|                                 |
|                                 |
|                                 |
|                                 |
|                                 |
|                                 |
|                                 |
|                                 |
|                                 |
|                                 |
|                                 |
|                                 |
|                                 |
|                                 |
|                                 |
|                                 |
|                                 |
|                                 |
|                                 |
|                                 |
|                                 |
|                                 |
|                                 |
|                                 |